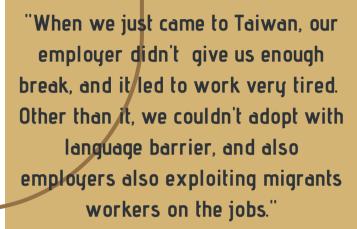

## THE HARDSHIP THEY FACED

They also gave an example that they are always assigned the dirtiest and most tiring work in the factory, while the locals do easy packing and other work in the airconditioned room.

They told us about loneliness and homesickness that they cannot go back to home for three years, and the difficulties they faced.